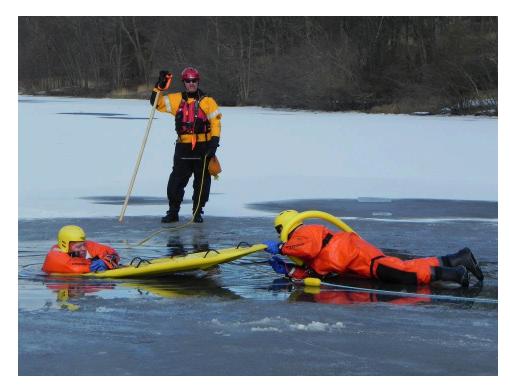

## OPEN ENROLLMENT JAN 29 - JAN 31, 2021 ICE RESCUE TECH WEEKEND & REFRESHER

## **Initial or Refresher Option!**

RPI is offering the full Ice Rescue Technician level program that will run Friday evening through Sunday afternoon and will meet technical rescue qualifications for NFPA 1006 & NFPA 1670. This 20-hour program will cover all 3 levels of Ice Rescue Training including Awareness, Operations & Technician. RPI is also offering refresher training on Sunday only at the same location. Students are required to provide their own PPE and be 18 years of age to participate. Pre-Registration is required, and all students will receive certificates following successful completion of the program.